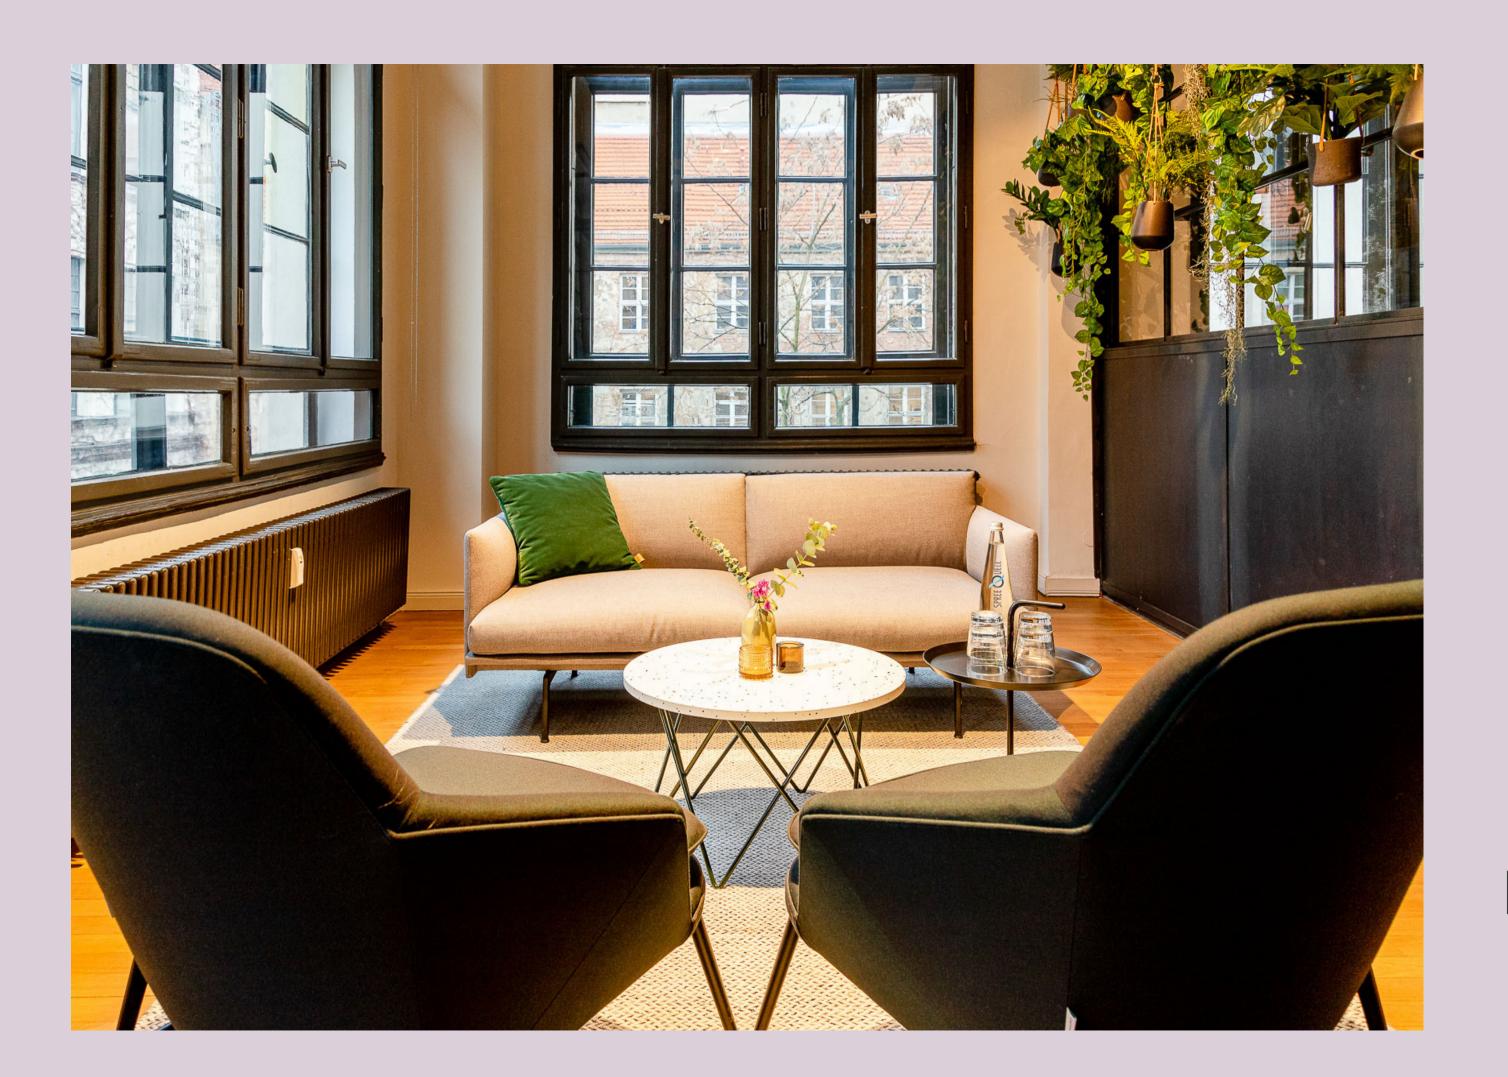

### FACTS STUDIO, MEETING, LIBRARY

Located in the first floor, the Event Space is 153 +10 +10 sqm.

98" screen & 64" screen
Sound system
video conferencing
system Whiteboards
creation wall
Two telephone booths
lounge area

LIBRARY

MEETING ROOM