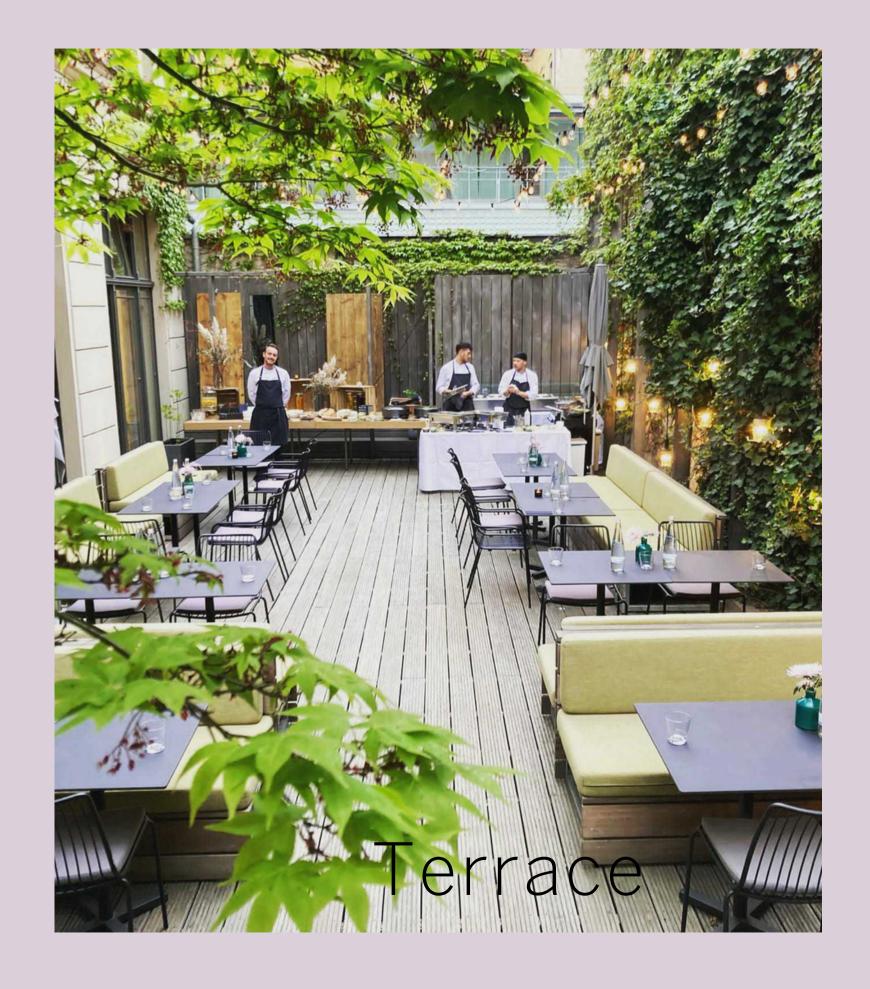

In the warmer months, our courtyard terrace is especially inviting for lounging and relaxing during a day of site seeing, shopping, or taking a break during our event DATA SPACE meetings.

We are at your service whether a coffee, lunch, brunch, or dinners and of course the occasional bar **night** 

We offer our guests a full range of food and beverage solution

Whether a classic buffet, flying buffet, seated dinner or lunch or BBQ on the terrace, everything is possible