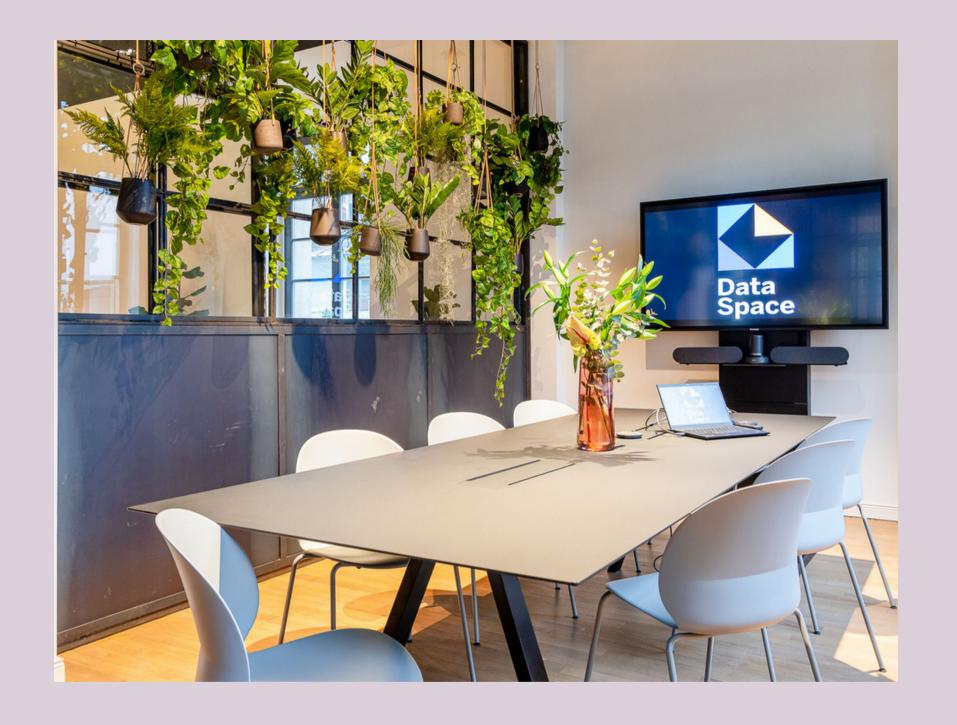

### FACTS BOARDROOM

Located in the first floor, the Event Space is 40sqm.

2x 72" screen
Sound system
video conferencing
system
Whiteboards
creation wall

Parliament 20 Cinema 40 Workshop 15

Minibar with cool drinks