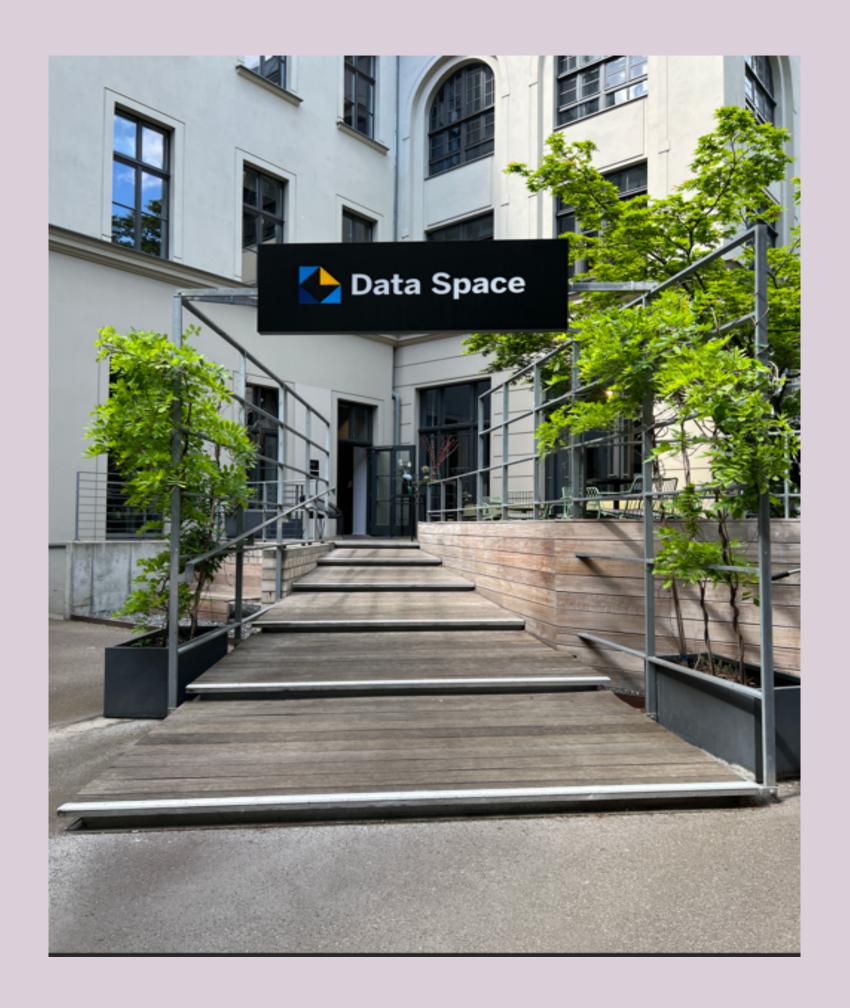

#### In the Heart of Berlin

Where the pulse of urban life merges with a calm, secluded space, our backyard is removed from the hustle of everyday life.

Thanks to our central location in the Hackescher Markt, we are only 2 S-Bahn stops from central station, Berlin Hauptbahnhof. Additional subway and tram connections a few short steps from our door.

#### SAP DATA Space

It is a place for innovative minds to meet, network and run events, focusing on digitalization and digital transformation.

Data Space offers various spaces on the overall surface area of more than 400 sqm and has a capacity for up to 300 participants.