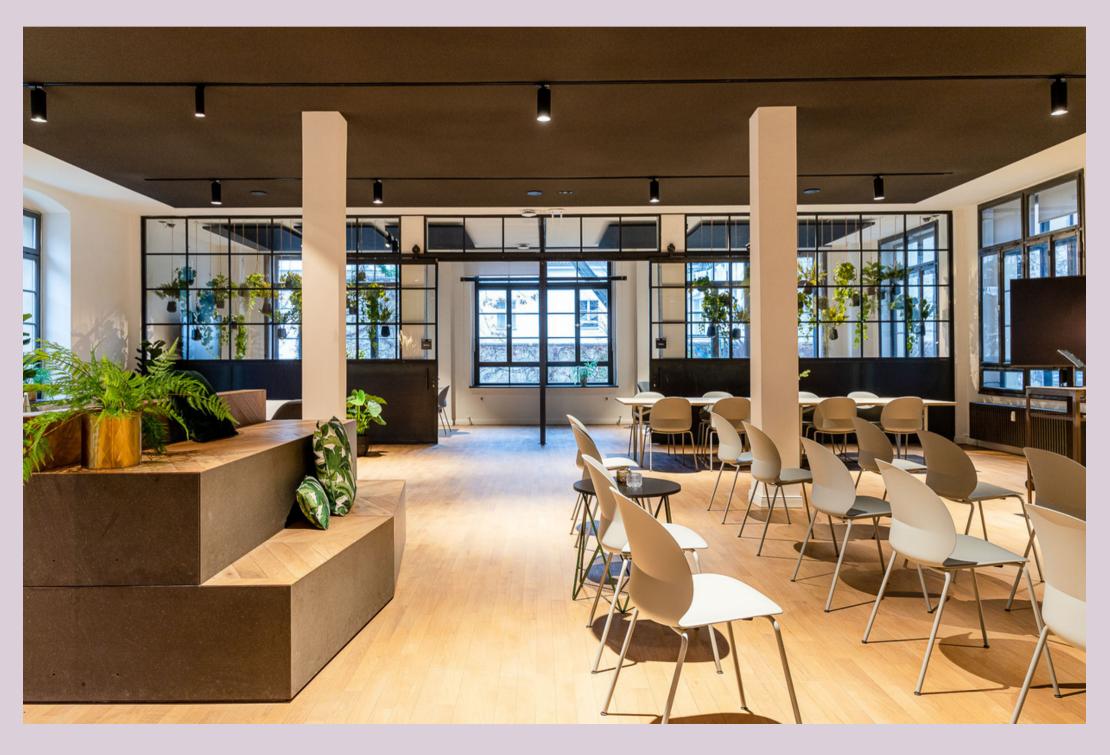

#### FACTS WINTERGARDEN

Located on the ground floor, the Event Space is 146 sqm.

98-inch screen,
video cube
sound system
beamer
4mx4m screen
touchscreen

Reception 180 / Gala 100 U-Shape 25 / Cinema 110 Workshop 60