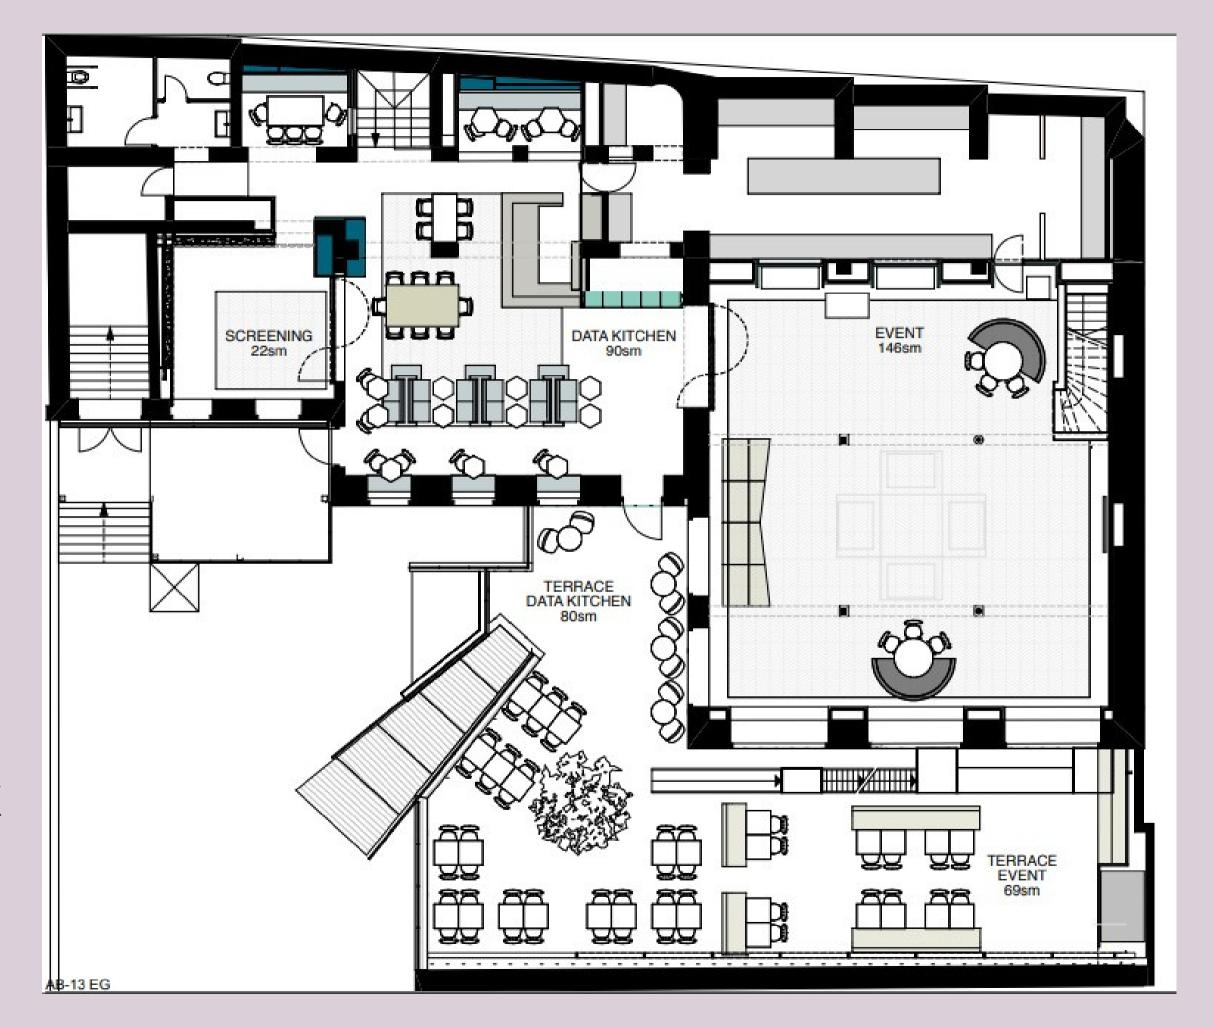

#### SAP DATA Space

It is a place for innovative minds to meet, network and run events, focusing on digitalization and digital transformation.

Data Space offers various spaces on the overall surface area of more than 400 sqm and has a capacity for up to 300 participants.

We offer many flexible set ups.

Our spaces are perfect to combine digital and physical guests in one meeting - we excel at hybrid meetings.

#### FACTS WINTERGARDEN

Located on the ground floor, the Event Space is 146 sqm.

98-inch screen,
video cube
sound system
beamer
4mx4m screen
touchscreen

Reception 180 / Gala 100 U-Shape 25 / Cinema 110 Workshop 60

#### FACTS DATA LOUNGE

Located on the ground floor, the room is 10sqm.

98-inch screen, video wall sound system touchscreen

Workshop 8

### FACTS RESTAURANT

Located on the ground floor, the room is 100sqm

Bar with seating

Seated 30 guests

first floor 80 pax total 261 sqm