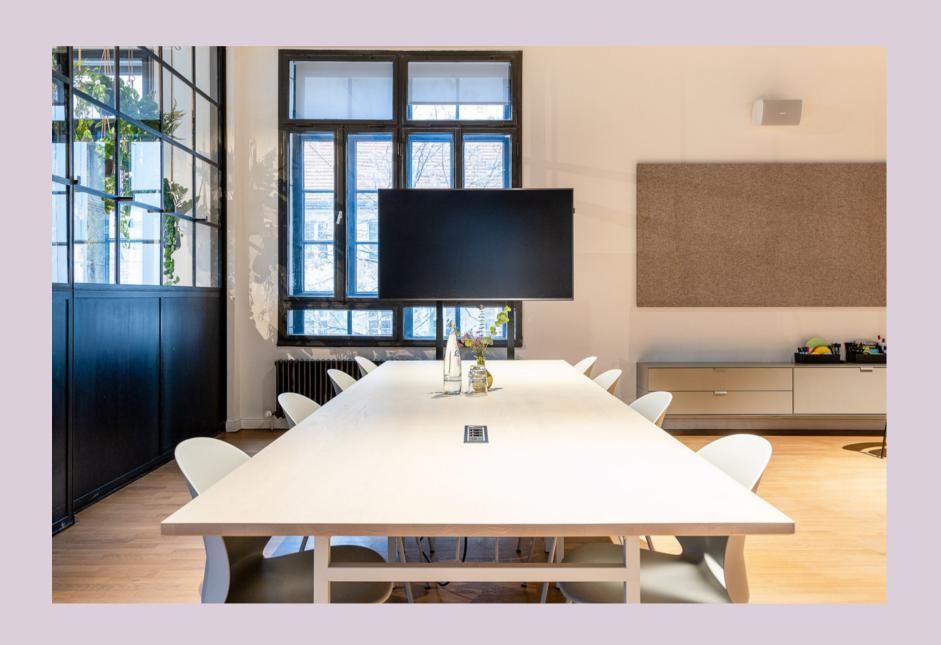

### FACTS BOARDROOM

Located in the first floor, the Event Space is 40sqm.

2x 72" screen
Sound system
video conferencing
system
Whiteboards
creation wall

Parliament 20 Cinema 40 Workshop 15

Minibar with cool drinks