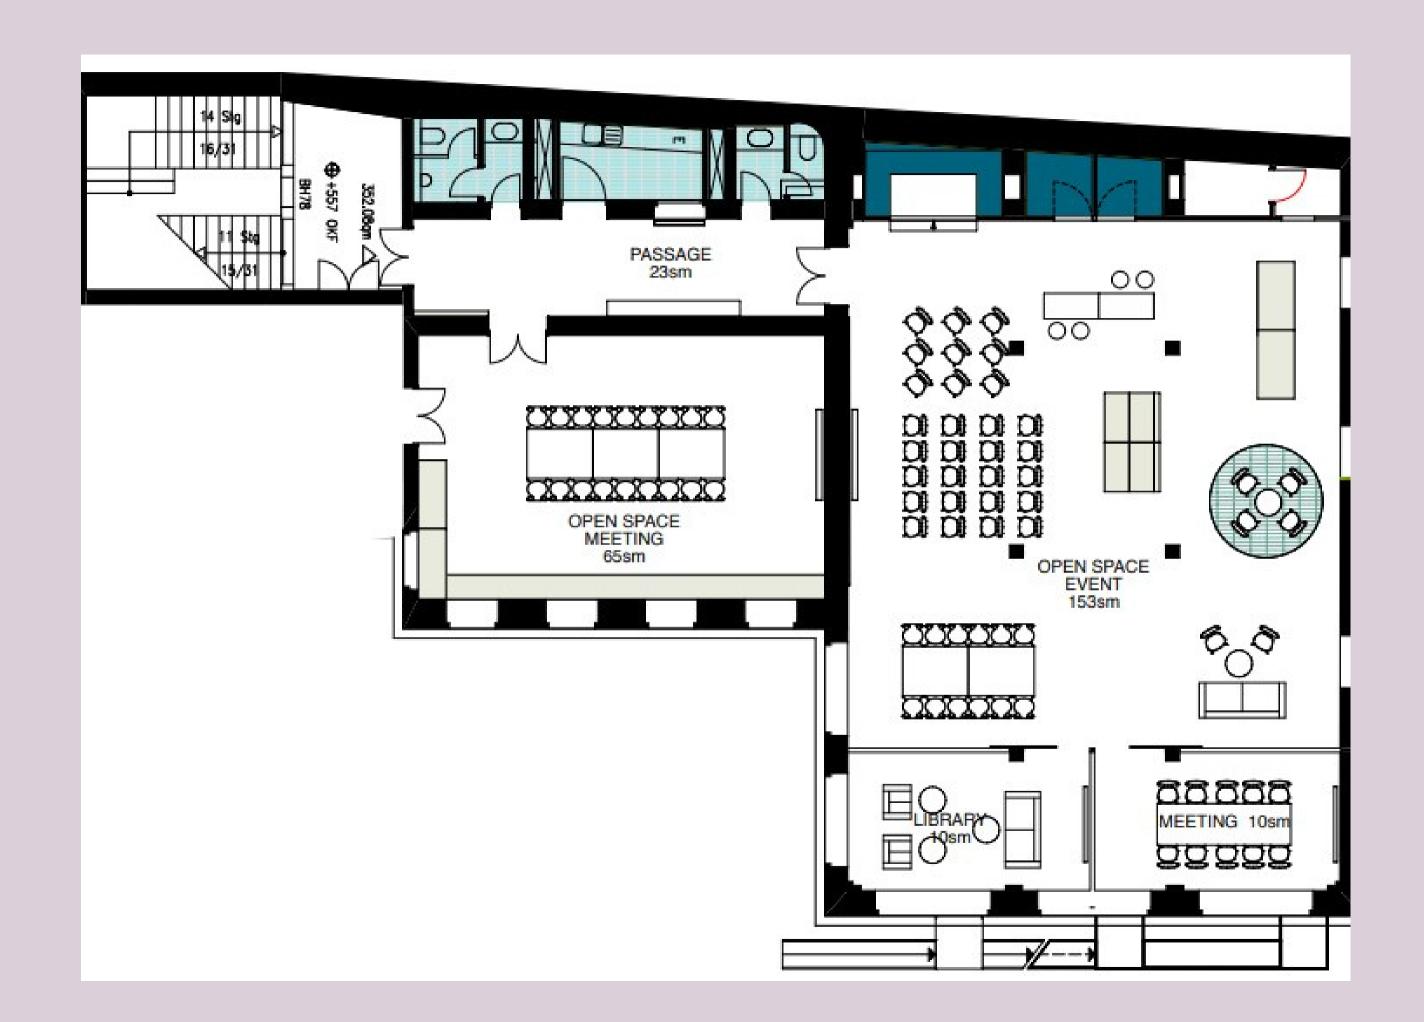

### FACTS STUDIO, MEETING, LIBRARY

Located in the first floor, the Event Space is 153 +10 +10 sqm.

98" screen & 64" screen
Sound system
video conferencing
system Whiteboards
creation wall
Two telephone booths
lounge area

Cinema 60 Workshop 64

U-Shape 40

Minibar with cool drinks

LIBRARY

MEETING ROOM