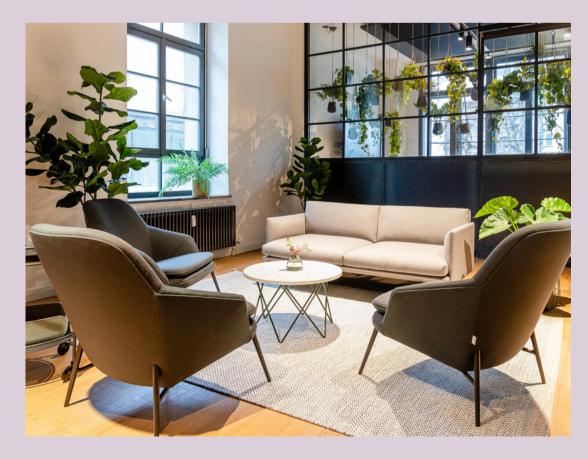

### FACTS STUDIO, MEETING, LIBRARY

Located in the first floor, the Event Space is 153 +10 +10 sqm.

98" screen & 64" screen
Sound system
video conferencing
system Whiteboards
creation wall
Two telephone booths
lounge area

Cinema 60 Workshop 64

U-Shape 40

Minibar with cool drinks