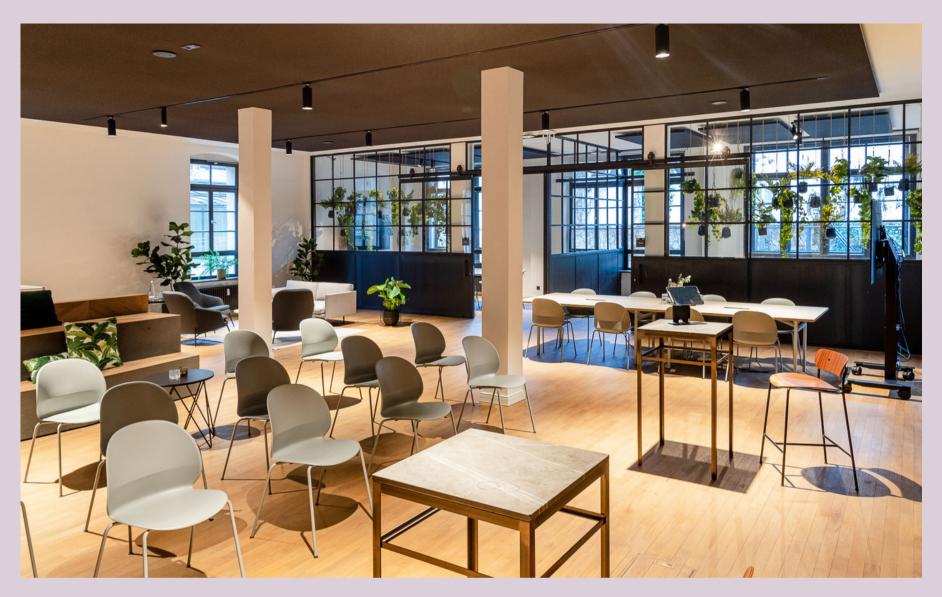

#### FACTS WINTERGARDEN

Located on the ground floor, the Event Space is 146 sqm.

98-inch screen,
video cube
sound system
beamer
4mx4m screen
touchscreen

Reception 180 / Gala 100 U-Shape 25 / Cinema 110 Workshop 60

All screens are connected to the build-on speaker system and can be equipped with microphones