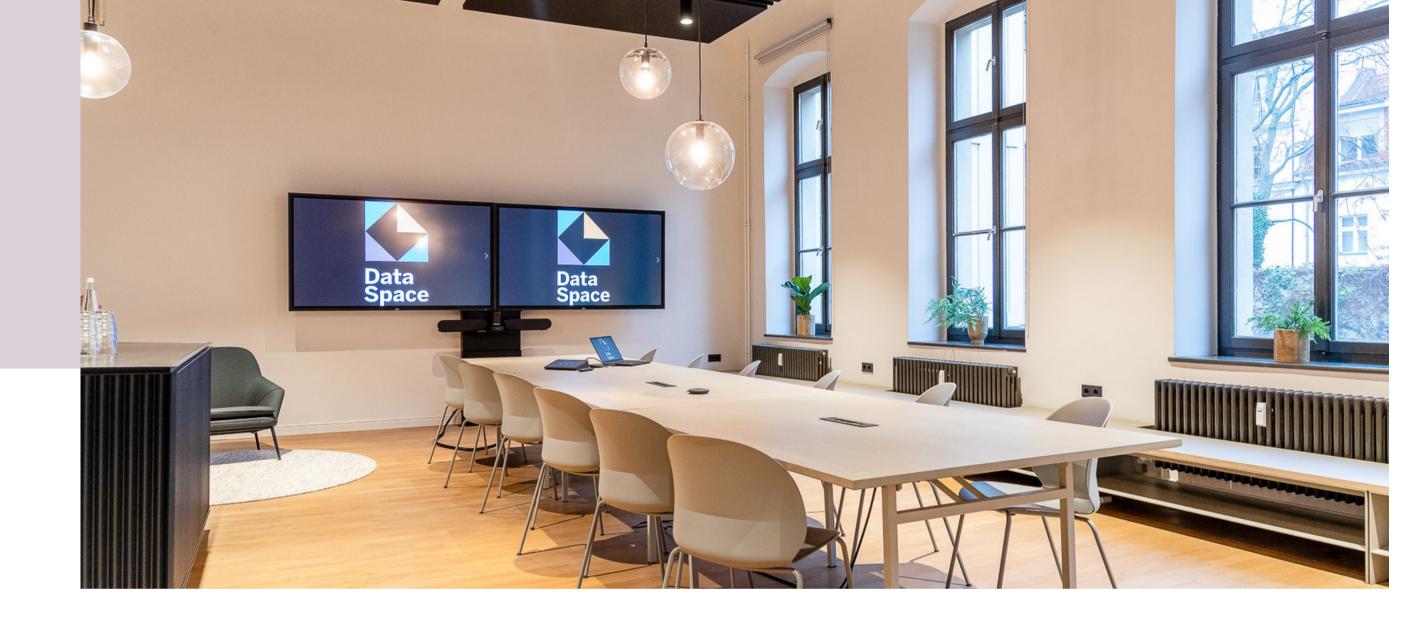

### FACTS BOARDROOM

Located in the first floor, the Event Space is 40sqm.

2x 72" screen
Sound system
video conferencing
system
Whiteboards
creation wall

Parliament 20 Cinema 40 Workshop 15

Minibar with cool drinks