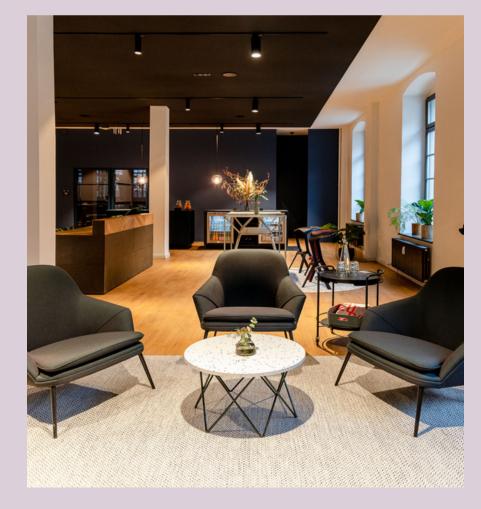

#### FACTS DATA LOUNGE

Located on the ground floor, the room is 10sqm.

98-inch screen, video wall sound system touchscreen

Workshop 8

### FACTS RESTAURANT

Located on the ground floor, the room is 100sqm

Bar with seating

Seated 30 guests

first floor 80 pax total 261 sqm