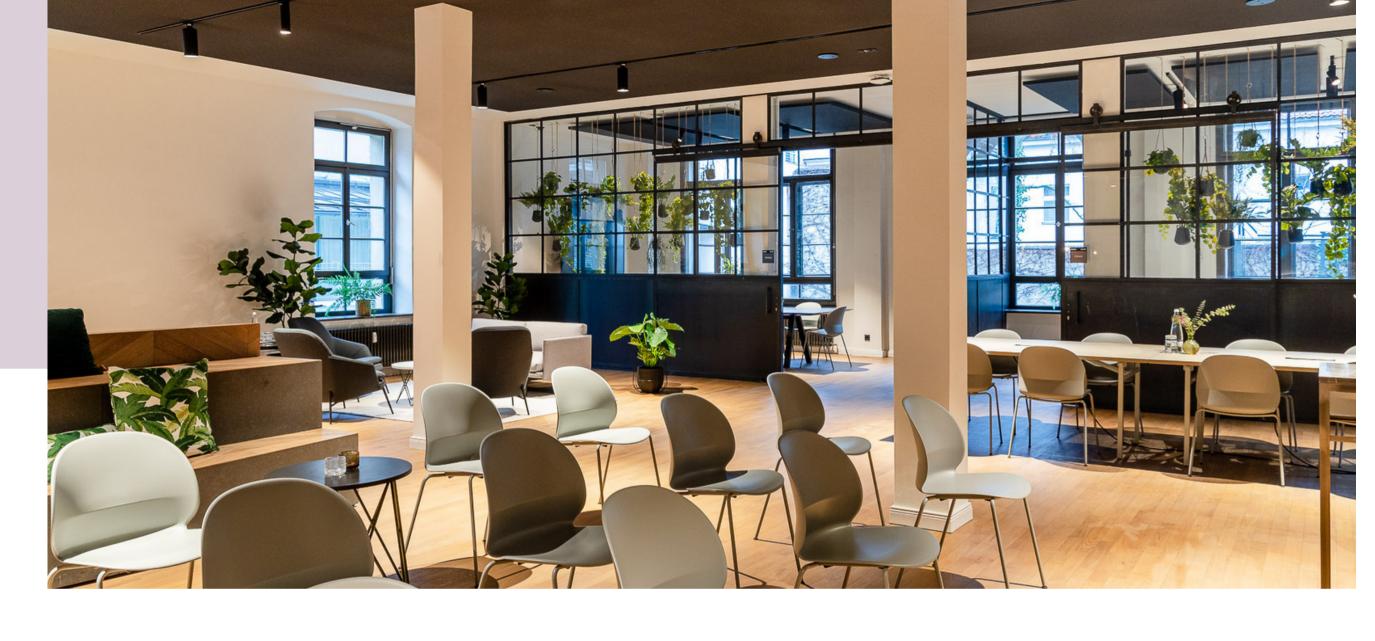

### FACTS STUDIO, MEETING, LIBRARY

Located in the first floor, the Event Space is 153 +10 +10 sqm.

98" screen & 64" screen
Sound system
video conferencing
system Whiteboards
creation wall
Two telephone booths
lounge area

## STUDIO