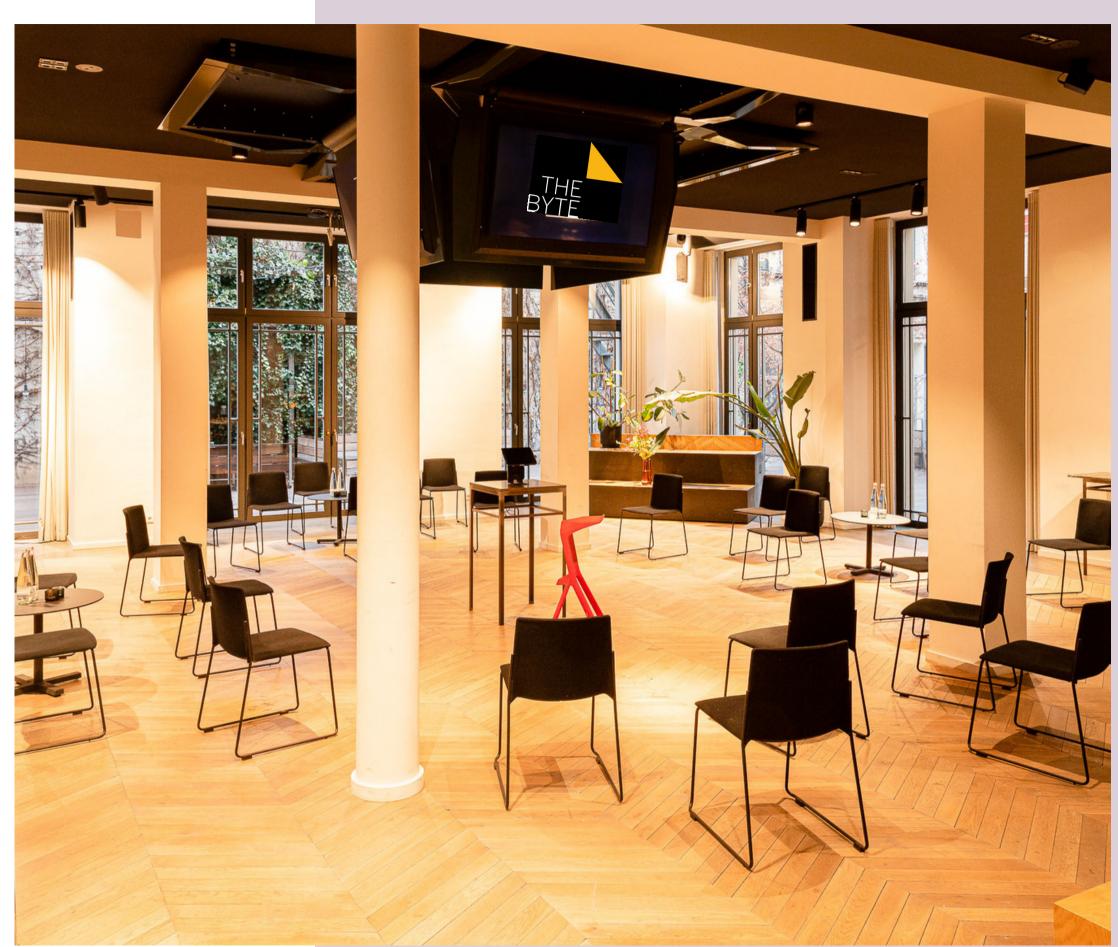

### VISION

THINK, MEET,
INNOVATE,
GET INSPIRED!

Grundfloor 160 pax total 258 sqm excl. Terrace

#### FACTS WINTERGARDEN

Located on the ground floor, the Event Space is 146 sqm.

98-inch screen,
video cube
sound system
beamer
4mx4m screen
touchscreen

Reception 180 / Gala 100 U-Shape 25 / Cinema 110 Workshop 60