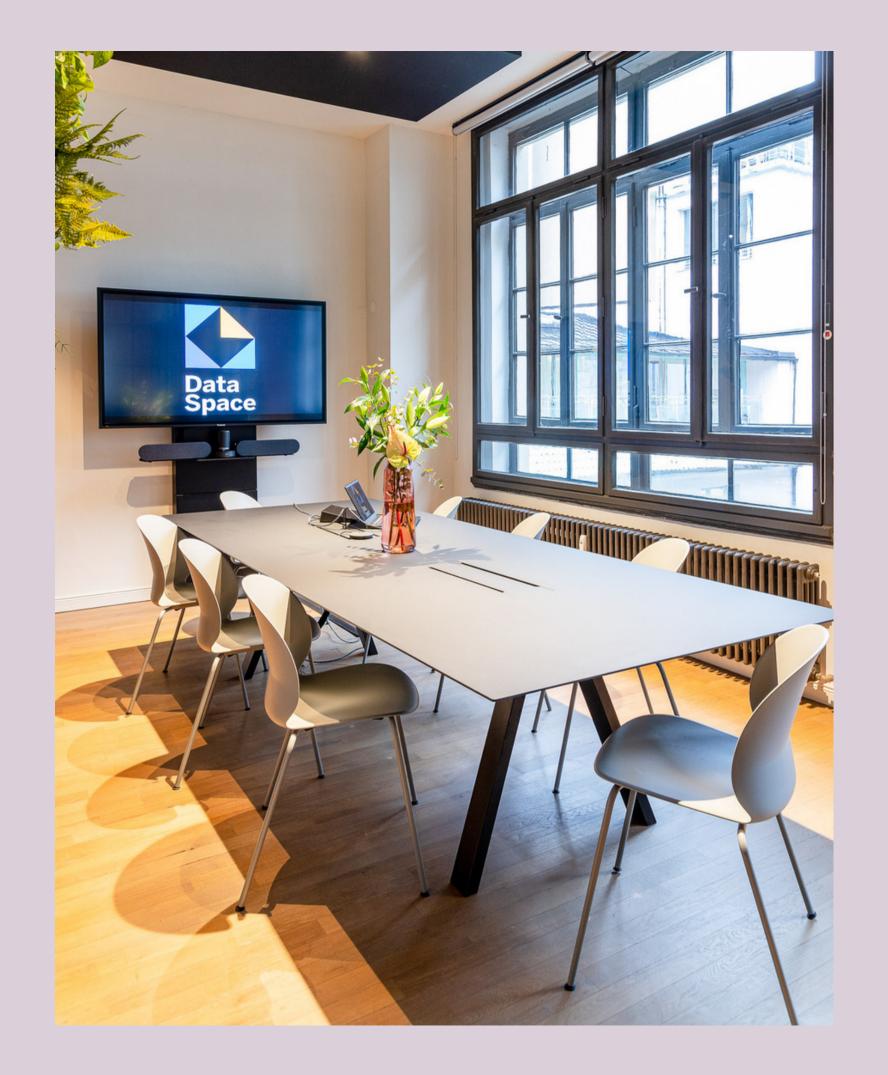

### FACTS BOARDROOM

Located in the first floor, the Event Space is 40sqm.

2x 72" screen
Sound system
video conferencing
system
Whiteboards
creation wall

Parliament 20 Cinema 40 Workshop 15

Minibar with cool drinks