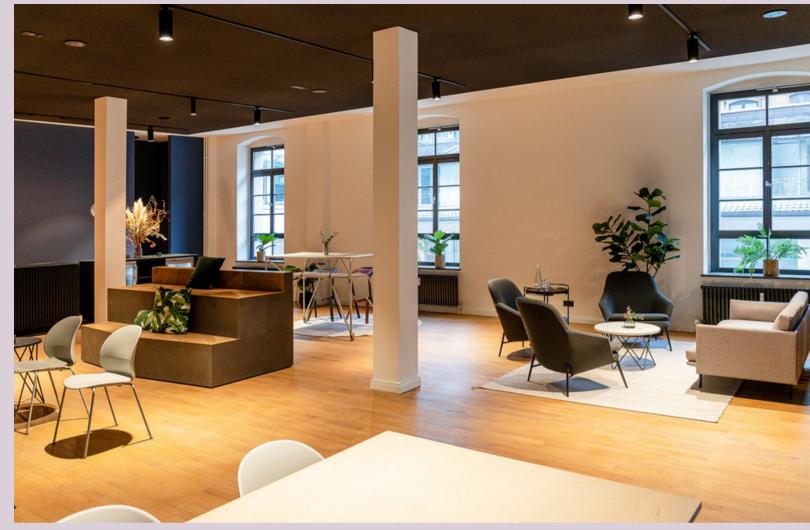

#### FACTS WINTERGARDEN

Located on the ground floor, the Event Space is 146 sqm.

98-inch screen,
video cube
sound system
beamer
4mx4m screen
touchscreen

Reception 180 / Gala 100 U-Shape 25 / Cinema 110 Workshop 60